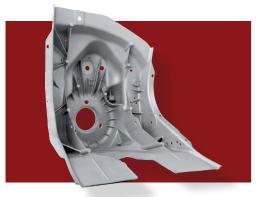

## High-pressure, Low Porosity Aluminum Die-Casting

A COMPREHENSIVE SYSTEM FOR ALUMINUM DIE-CASTING.

Automotive structural components, traditionally the domain of wrought steel or welded sheet steel, have been targeted for replacement with weldable and heat-treatable aluminum high pressure die castings.

## ALUMINUM VACUUM CASTING

- High Margin light-weight
  automotive structural components.
- Minimize gas entrapment to less than 0.5%
- **Precision Control** over every aspect of velocity & pressure.
- Low impact means less flash & fewer production delays.
- Amazing Ductility and strength with custom alloys.
- Heat treating & welding with no blistering or deformation.