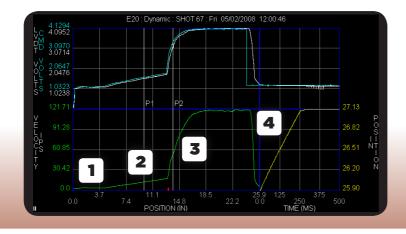

#### DYNAMICALLY ADJUSTABLE

PRECISION SHOT CONTROL EVEN UNDER CHANGING CONDITIONS

- Creep Speed for pour hole cover
- **Constant Acceleration** for sleeve and runner fill
- Rapid acceleration for cavity fill
- Rapid deceleration for low impact