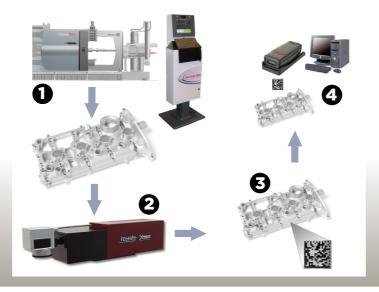

## PART TRACEABILITY SYSTEM

TOTAL PART TRACKING FROM SHOT TO SHIP

DATA FOR EVERY PART YOU MAKE

Completely automate the process of collecting QC shot data and adding unique part ID scripting. Even add secondary machining data entry to capture a complete QC picture for you and your customers.

## **TRACEABILITY**

- Automatically collect and archive valuable shot data for each part.
- Uniquely identify each part you produce.
- Capture and link important secondary machining data
- Improve quality by analyzing data and informing your customers.
- Archive your valuable information for future access.

## PART TRACEABILITY SYSTEM

FOR THE TRUE-TRAK 20/20

- **Fits into your existing system** add to any common DCM
- **Control Scribing machine** and link shot QC data
- Uniquely Identify every part
  - Track parts even through secondary machining