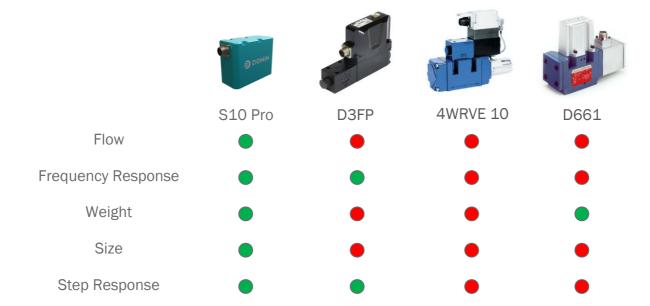

-3 dB, up to  $\pm 25\%$
- Chip shear capability of > 700 N
- Valve mass of 4.2 kg

### Why move to DDVs?

- DDVs use modern technology to reduce CO2 emissions by an average of 1 ton per year through more efficient energy use and the removal of the first hydraulic stage.
- Mass customisation is enabled through modern, intelligent onboard electronics
- Increased reliability is achieved through the removal of the first stage and complete environmental sealing giving longer product life, dirty oil compatibility and high chip shear capability.
- The Spool position, all performance metrics are independent of supply pressure allowing more consistent performance.
- DDV's offer digitally controlled hydraulics giving customers and OEMs access to data like never before.











# How we Compare



### S10 Pro Popular Sectors

Blow/ Injection Moulding



Wood/ Timber Machines



Fatigue & **Material Testing** 



Gas, Steam & Hydraulic **Hydro Turbines** Presses



#### Domin

- World leading products
- ✓ Semi / fully custom applications
- Integrated system design
- ✓ Hydraulic servo control

- ✓ Niche demands that require small changes to the product
- ✓ Competitive pricing
- ✓ Lead times reduced dramatically compared to current competitors

## For more Information, please Contact Us:



sales@domin.co



https://domin.co/



https://domin.co/collections/s10-pro

33 Colston Avenue, Bristol, BS1 4UA