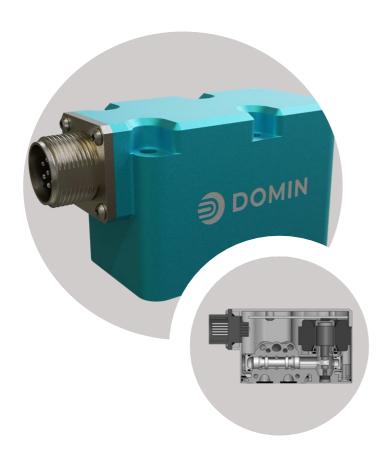

#### Overview

The Domin S6 Pro direct drive servo valve (DDV) has been designed to achieve the best characteristics from two competing valve technologies: fluid amplified EHSVs and DDVs.

The S6 Pro has the size, weight, and dynamic capabilities of the most compact EHSV, and the low quiescent leakage and reliability of the best DDV.

The S6 Pro is based around the NG6 port pattern and weighs less than 600 g. With a rated flow of 60 litres per minutes, the valve is available in voltage or current controlled versions.

#### **Features**

- Direct drive valve with onboard electronics with spool position feedback
- NG06 Port Pattern
- Rated flow of up to 60 lpm (at 70 Bar  $\Delta P$ )
- Maximum flow of up to 130 lpm
- Bandwidth of > 230 Hz (-3 dB, up to  $\pm 25\%$ FS)
- Low power consumption of < 5 W at rated flow
- Valve mass less than 600 g