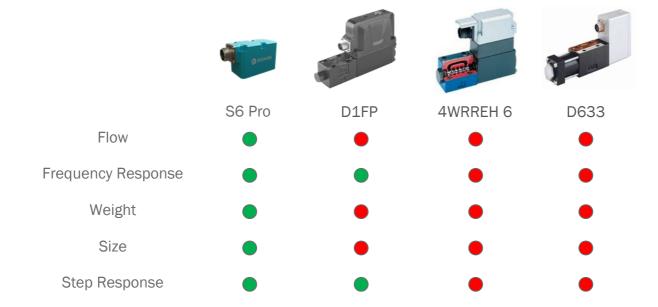

$ FS)
- Low power consumption of < 5 W at rated flow
- Valve mass less than 600 g



## Why move to DDVs?

- DDVs use modern technology to reduce CO2 emissions by an average of 1 ton per year through more efficient energy use and the removal of the first hydraulic stage.
- Mass customisation is enabled through modern, intelligent onboard electronics
- Increased reliability is achieved through the removal of the first stage and complete environmental sealing giving longer product life, dirty oil compatibility and high chip shear capability.
- The Spool position, all performance metrics are independent of supply pressure allowing more consistent performance.
- DDV's offer digitally controlled hydraulics giving customers and OEMs access to data like never before.











# How we Compare



## S6 Pro Popular Sectors



Vibration Equipment



Animatronics



Simulation

Fatigue & Material Testing





- World leading products
- ✓ Semi / fully custom applications
- Integrated system design
- ✓ Hydraulic servo control

- ✓ Niche demands that require small changes to the product
- Competitive pricing
- Lead times reduced dramatically compared to current competitors

# For more Information, please Contact Us:



sales@domin.co



https://domin.co/



https://domin.co/collections/s6-pro

33 Colston Avenue, Bristol, BS1 4UA







Domin